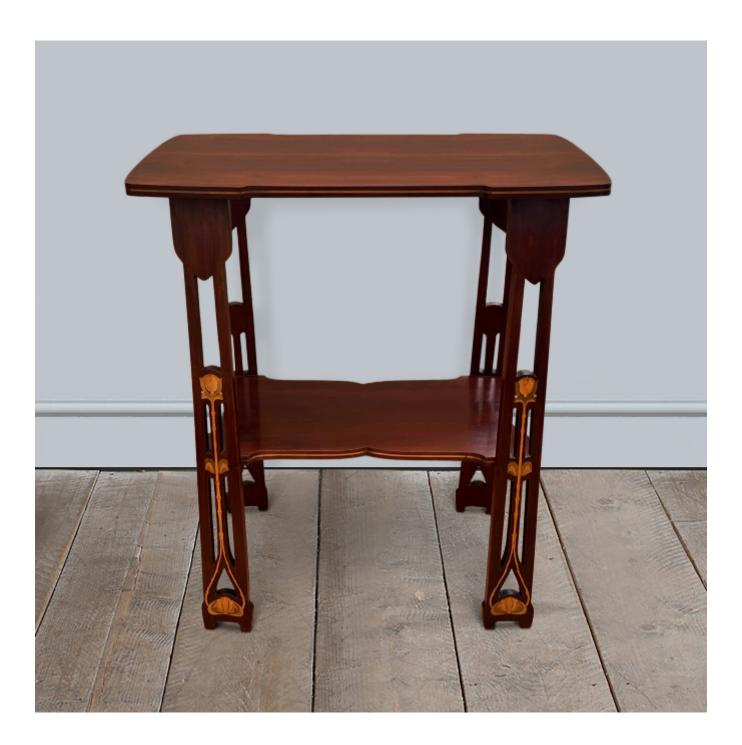

## Arts and Crafts Side Table in the manner of Ambrose Heal

£495

ADAM WYLIE Ltd

Furniture and Works of Art

REF: 1023 Height: 70 cm (27.6") Width: 64 cm (25.2") Depth: 34 cm (13.4")

## Description

This table is very unusal and is identical on front and back, so could even be used as a centre table showing off both sides. It has canted corners with inlaid stringing around the edges of the top which is set above inverted pierced legs which is united by a lower tier. All four legs are inlaid with tulip boxwood motifs in classic arts and crafts design and in the manner of Ambrose Heal. FREE DELIVERY IS INCLUDED ON MAINLAND ENGLAND AND WALES