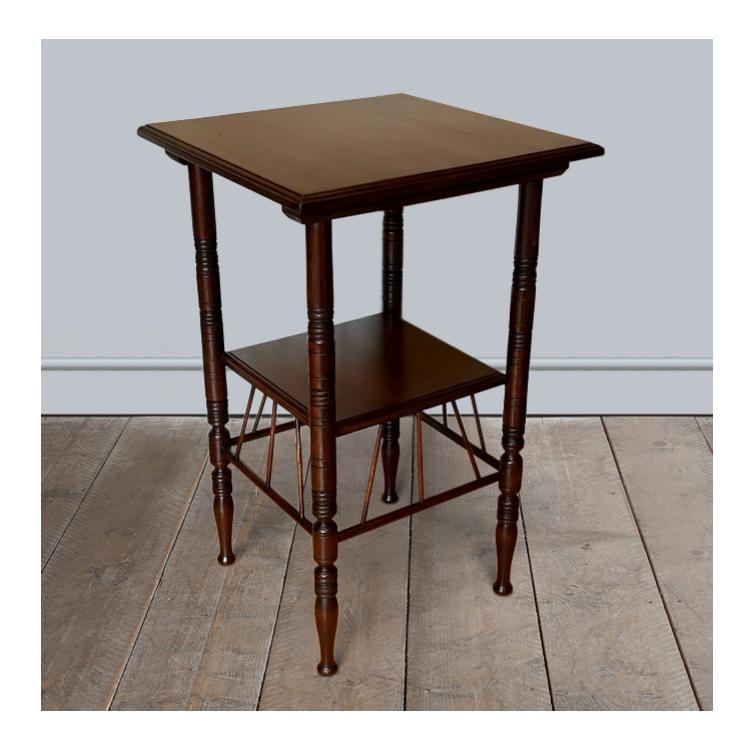

## ADAM WYLIE FURNITURE & WORKS OF ART

A mahogany occasional table from a design by E. W. Godwin circa 1880.

£895

REF: 1052

Height: 66.5 cm (26.2") Width: 42.5 cm (16.7") Depth: 43 cm (16.9")

## Description

This nicely made table, has a top that is nearly square, with moulded edges and stands on four turned legs with pad feet. The table has a lower tier with Egyptian style brackets below. This table is in good condition for a table of its age. When we can get hold of these they are very popular by our clients as bedside tables or for next to sofas or arm chairs. We offer free delivery on mainland England and Wales.