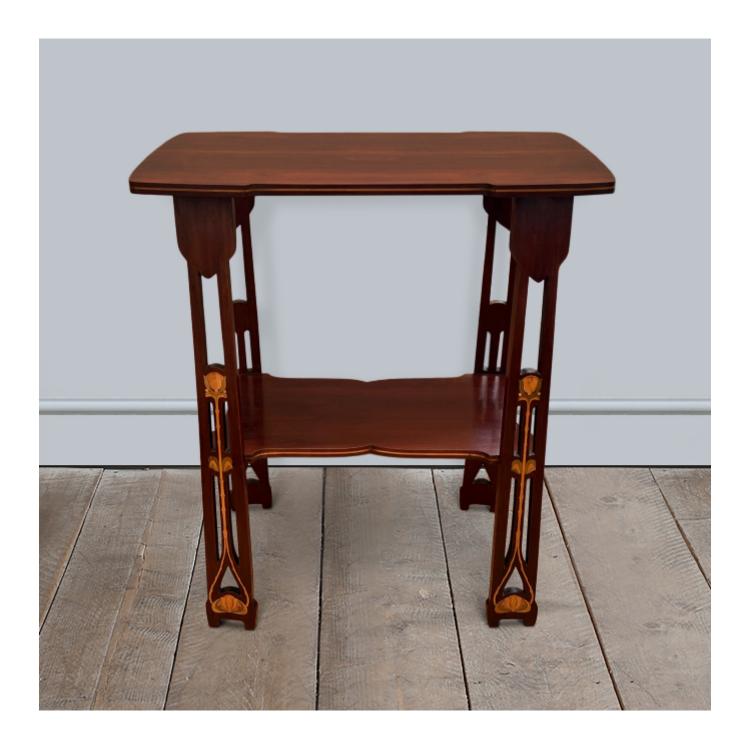

## ADAM WYLIE FURNITURE & WORKS OF ART

Arts and Crafts Side Table in the manner of Ambrose Heal

£495

REF: 1023

Height: 70 cm (27.6") Width: 64 cm (25.2") Depth: 34 cm (13.4")

## Description

This table is very unusal and is identical on front and back, so could even be used as a centre table showing off both sides. It has canted corners with inlaid stringing around the edges of the top which is set above inverted pierced legs which is united by a lower tier. All four legs are inlaid with tulip boxwood motifs in classic arts and crafts design and in the manner of Ambrose Heal. FREE DELIVERY IS INCLUDED ON MAINLAND ENGLAND AND WALES