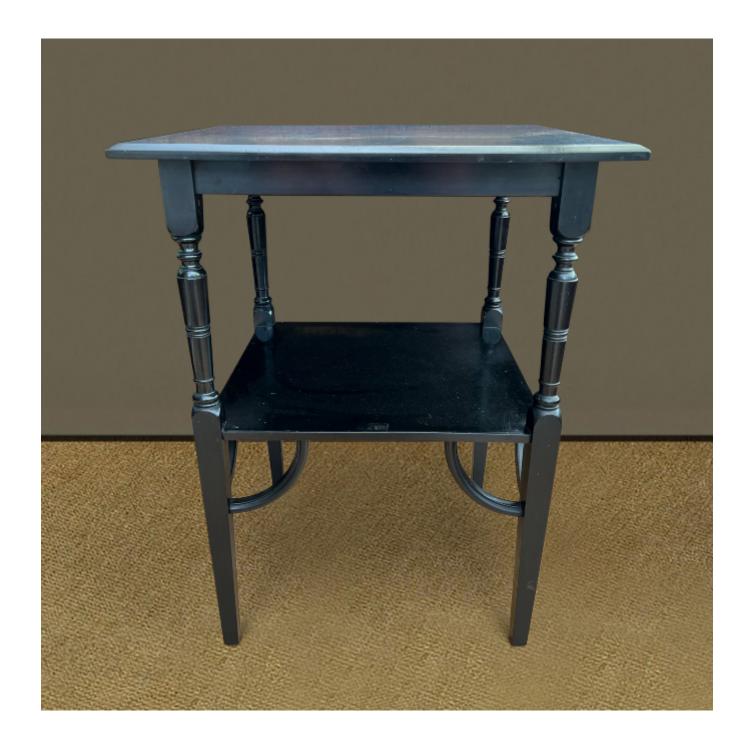

## ADAM WYLIE FURNITURE & WORKS OF ART

An ebonised table in the manner of E.W. Godwin circa 1880.

Sold

REF: 1040

Height: 69 cm (27.2") Width: 53.75 cm (21.2")

Depth: 53.75 cm (21.2")

## Description

This ebonised table is in the manner of E.W. Godwin and has a square top with beveled straight edges. Each of the legs are turned then below the lower tier of the table the legs are square and tapered with arched angled carved supports. Tables of this particular design and of this period don't come up that often. This table is a lovely piece of furniture and would look great in a sitting room or as a bedside table. Very useable as is but could do with some restoration to get the piece back to its former glory again. Free delivery within mainland England and Wales.