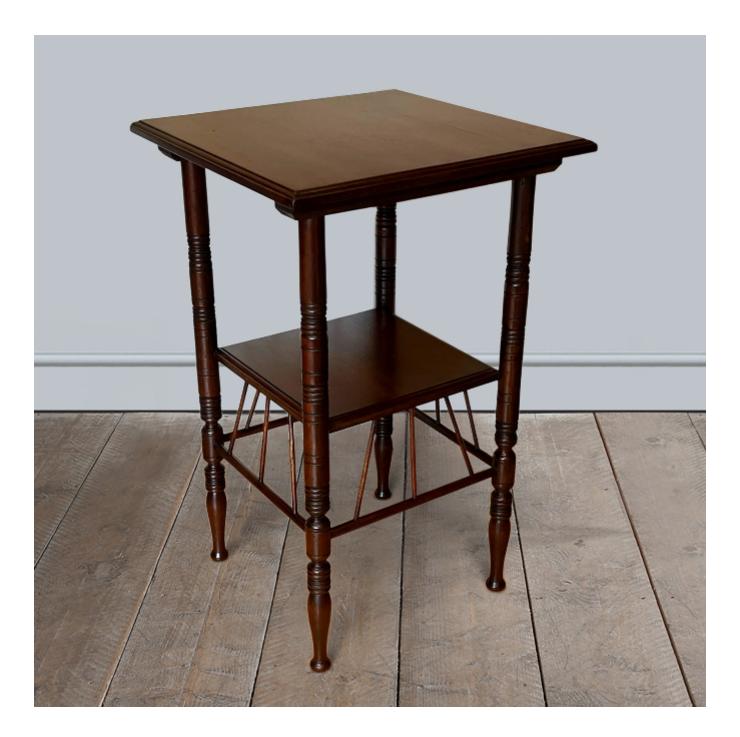

A mahogany occasional table from a design by E. W. Godwin circa 1880.

£895

ADAM WYLIE Ltd

Furniture and Works of Art

REF: 1052 Height: 66.5 cm (26.2") Width: 42.5 cm (16.7") Depth: 43 cm (16.9")

## Description

This nicely made table, has a top that is nearly square, with moulded edges and stands on four turned legs with pad feet. The table has a lower tier with Egyptian style brackets below. This table is in good condition for a table of its age. When we can get hold of these they are very popular by our clients as bedside tables or for next to sofas or arm chairs. We offer free delivery on mainland England and Wales.